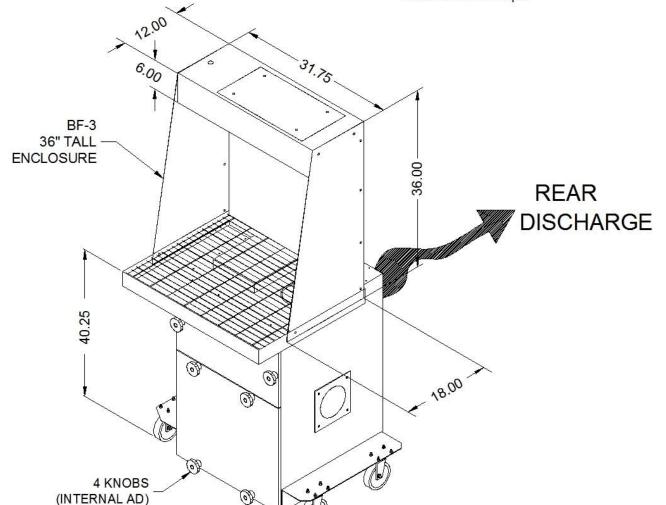

16 Gauge steel cabinet fininshed with a Powder-Coat finish. Includes locking filter mounting system, removable access doors to filters and direct drive motor and spark-resistant blower, top mounted grinding table with a heavy duty 300 PSF rated steel grate (max. table loading 550 lbs.), heavy duty 5" casters, power cord, and on-off switch. 3 phase motors wired to junction box outside of unit. Meets electrical requirements for Class 1, Group-D. (Motor starters/disconnects not included. Option only.)

WEIGHT: 250 lbs.

DOWNDRAFT VELOCITY: 150 FPM with std. 1.5 HP motor

NOISE:

ELECTRICAL: ☐ 1.5 HP 115/208-230/1/60, 17.0/8.5 amps, std.

Hazard location Group-D

☐ 1.5 HP 208-230/460/3/60/50, 4.9-4.6/2.3 amps, opt.

## SPECIFICATIONS:

FILTER SEAL: Positive sealing filter locking mechanism for

> all main filters. Requires no tools. Ultra-Seal on bag, main filter and AD.

(1) 2" Polyester, std. PREFILTERS:

(1) 2" Aluminum mesh, opt.

MAIN FILTERS: ☐ 95% Main filter and AD Module (18 lbs.), std.

☐ 95% Main filter and double AD's (36 lbs.), opt.

(1) 2" Polyester, std. AFTER FILTERS:

☐ Pressure gauge kit indicates filter changes OTHER OPTIONS:

☐ Plastic coated grate. ☐ Aluminum grate

FIRE SUPPRESSION: Equipment provided by others.

\* AFS FILTER EFFICIENCIES BASED ON ASHRAE 52-76 TEST METHOD