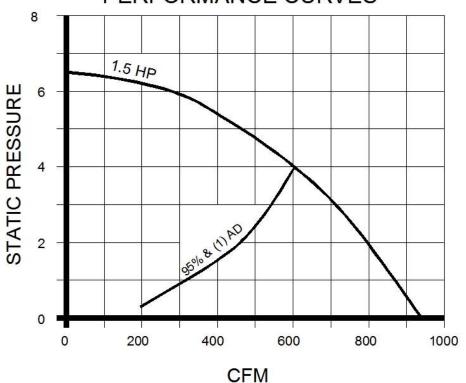

WEIGHT: 250 lbs.

DOWNDRAFT VELOCITY: 150 FPM with std. 1.5 HP motor

NOISE:

ELECTRICAL: ☐ 1.5 HP 115/208-230/1/60, 17.0/8.5 amps, std.

Hazard location Group-D

☐ 1.5 HP 208-230/460/3/60/50, 4.9-4.6/2.3 amps, opt.

## PERFORMANCE CURVES

00000

SALES REP.

IDENTIFICATION / TAGGING:

CUSTOMER: CUSTOMER P.O.: PROJECT: ENGINEER:

> www.lev-co.com • 1.888.862.5356

lev-co

The device depicted and described hereon embodies proprietary information owned by the manufacturer. All design, manufacturing, reproduction, sales and patent rights regarding this device or drawing reserved except where explicit right is guaranteed in writing. We reserve the right to make design changes.